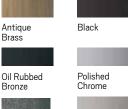

# **HARDWARE STYLES & FINISHES**

#### **Traditional Folding**

Antique Brass | Black | Bright Brass Brushed Chrome | Distressed Bronze | Distressed Nickel Gold Dust | Oil Rubbed Bronze | Polished Chrome Satin Nickel | Stone | White

Distressed Nickel