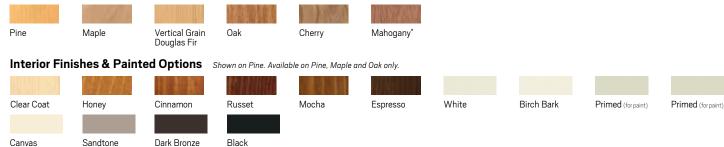

## **Wood Species**

Printing limitations prevent exact duplication of colors and replication of finishes. See your Andersen dealer for actual color and finish samples. Naturally occurring variations in grain, color and texture of wood make each window one of a kind. All wood interiors are unfinished unless a painted interior is specified.