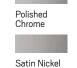

# **HARDWARE STYLES & FINISHES**

#### **Traditional Folding**

Antique Brass | Black | Bright Brass Brushed Chrome | Distressed Bronze | Distressed Nickel Gold Dust | Oil Rubbed Bronze | Polished Chrome Satin Nickel | Stone | White

Distressed Nickel