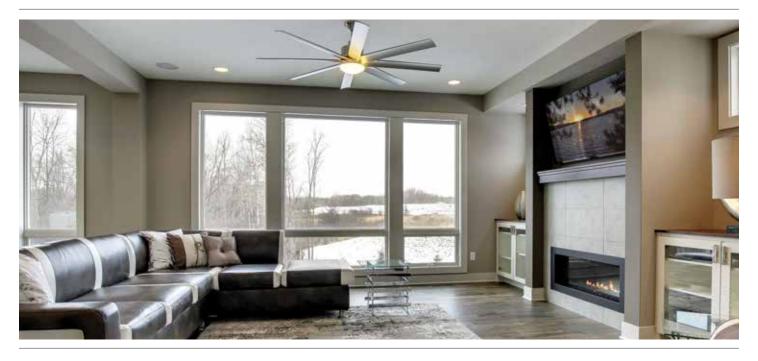

# **Awning Windows**

Andersen® A-Series awning windows are our best performing awning windows. They're available with all of our energy-efficient glass options, and their exteriors are virtually maintenance-free. With so many options to choose from, start designing yours today.

#### **ENERGY-EFFICIENT**

- Weather-resistant construction for greater comfort and energy efficiency
- Variety of High-Performance Low-E4® glass options available to help control heating and cooling costs in any climate
- Many A-Series awning windows have options that make them ENERGY STAR® v. 6.0 certified throughout the U.S.

### **BEAUTIFUL**

- · Eleven exterior color options and a variety of interior options
- Extensive hardware selection, grilles, between-the-glass art glass and patterned glass options