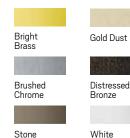

# **HARDWARE STYLES & FINISHES**

#### **Contemporary Folding**

Black | Bright Brass | Gold Dust Oil Rubbed Bronze | Satin Nickel Stone | White

#### **Traditional Folding**

Antique Brass | Black | Bright Brass Brushed Chrome | Distressed Bronze | Distressed Nickel Gold Dust | Oil Rubbed Bronze | Polished Chrome Satin Nickel | Stone | White

Distressed Nickel