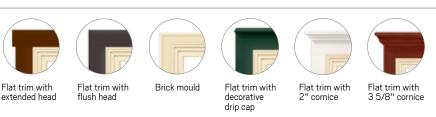

ety of High-Performance Low-E4® glass options available to help control heating and cooling costs in any climate
- Many A-Series awning windows have options that make them ENERGY STAR® v. 6.0 certified throughout the U.S.

### **BEAUTIFUL**

- · Eleven exterior color options and a variety of interior options
- Extensive hardware selection, grilles, between-the-glass art glass and patterned glass options



### **OPTIONS & ACCESSORIES**

- Variety of energy-efficient glass options
- · Patterned glass options
- · Exclusive art glass designs that are placed between glass panels
- Available with Stormwatch® protection for coastal areas
- Variety of grille styles and sizes
- Wide variety of hardware styles and finishes
- Exterior trim options

### **EXTERIOR COLORS**



### TRIM STYLE OPTIONS



### **INTERIOR OPTIONS**

## **Wood Species**



# **HARDWARE STYLES & FINISHES**

#### **Contemporary Folding**



Black | Bright Brass | Gold Dust Oil Rubbed Bronze | Satin Nickel Stone | White

#### **Traditional Folding**



Antique Brass | Black | Bright Brass Brushed Chrome | Distressed Bronze | Distressed Nickel Gold Dust | Oil Rubbed Bronze | Polished Chrome Satin Nickel | Stone | White



Distressed Nickel







Printing limitations prevent exact duplication of colors and replication of finishes. See your Andersen dealer for actual color and finish samples. Naturally occurring variations in grain, color and texture of wood make each window one of a kind. All wood interiors are unfinished unless a painted interior is specified.

"Andersen" and all other marks where denoted are t